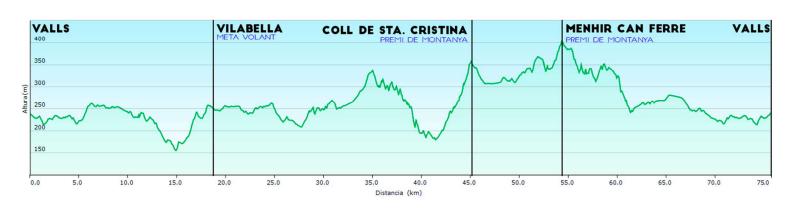

# RECORREGUT I PERFIL DE LA CURSA

El derecho de reproducción se reserva estrictamente para el uso personal y privado. Durante la práctica de tu actividad, respeta las propiedades y los caminos privados y asegúrate de que el recorrido es factible.