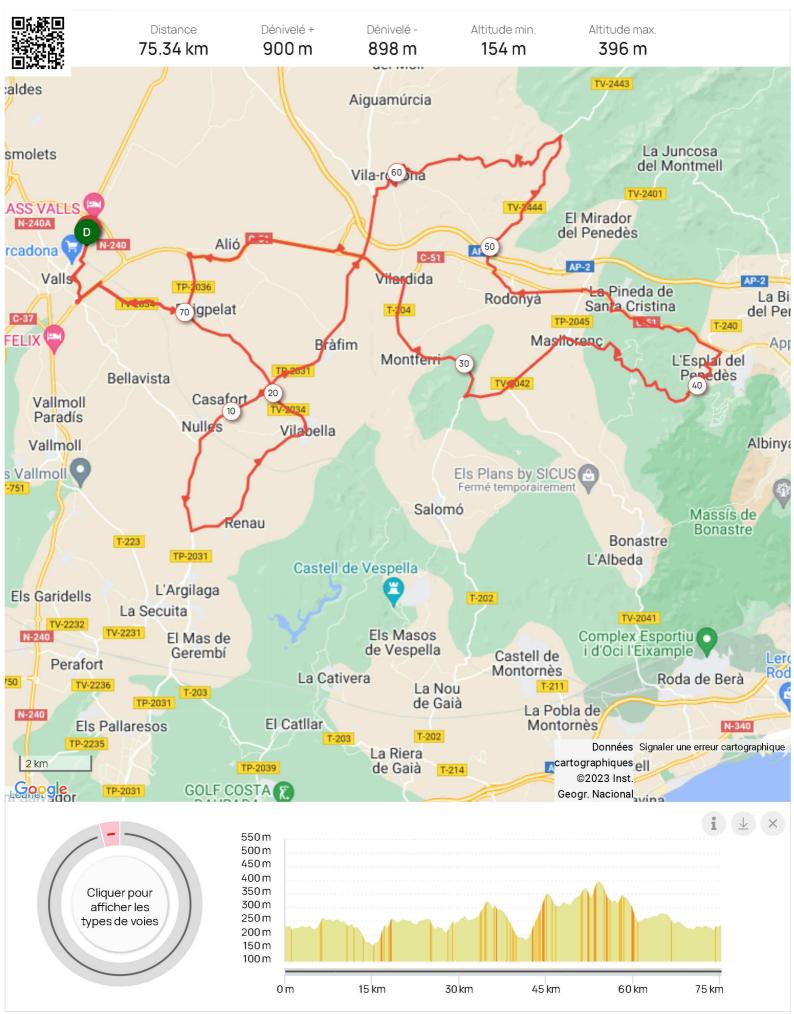

## Cursa Social XTV 2023 - 5 de febrer de 2023 **RUTÒMETRE DE LA CURSA**

| Total (km) | Parcial (km) | m) Dime                                                    | Ve       | Velocitat mitja      |                          |  |  |
|------------|--------------|------------------------------------------------------------|----------|----------------------|--------------------------|--|--|
| Total (km) | Parcial (km) | Punt                                                       | 36 kph   | 37,5 kph             | 39 kph                   |  |  |
| 0,00       | 0,00         | Sortida Pavelló Xavi Tondo Volpini                         | 10:30:00 | 10:30:00             | 10:30:00                 |  |  |
| 0,55       | 0,55         | Esquerra a C/del Trem                                      | 10:30:55 | 10:30:53             | 10:30:51                 |  |  |
| 0,65       | 0,10         | Dreta a Psg de l'estació (baixada contrasentit)            | 10:31:05 | 10:31:02             | 10:31:00                 |  |  |
| 1,10       | 0,45         | Rotonda 3a sortida dir Tarragona                           | 10:31:50 | 10:31:46             | 10:31:42                 |  |  |
| 1,70       | 0,60         | Esquerra dir Tarragona                                     | 10:32:50 | 10:32:43             | 10:32:37                 |  |  |
| 1,90       | 0,20         | Esquerra dir C-37 (gir en contradirecció)                  | 10:33:10 | 10:33:02             | 10:32:55                 |  |  |
| 2,60       | 0,70         | Dreta a TV2034 dir Puigpelat                               | 10:34:20 | 10:34:10             | 10:34:00                 |  |  |
| 5,30       | 2,70         | Rotonda 1ª sortida dir. Vilabella (TP-2031)                | 10:38:50 | 10:38:29             | 10:38:09                 |  |  |
| 6,60       | 1,30         | Rotonda 1ª sortida dir. Vilabella                          | 10:41:00 | 10:40:34             | 10:40:09                 |  |  |
| 8,40       | 1,80         | Rotonda 1ª sortida dir. Tarragona                          | 10:44:00 | 10:43:26             | 10:42:55                 |  |  |
| 10,20      | 1,80         | Rotonda 3ª sortida dir. Tarragona                          | 10:47:00 | 10:46:19             | 10:45:42                 |  |  |
| 10,80      | 0,60         | Rotonda 2ª sortida dir. Tarragona                          | 10:48:00 | 10:47:17             | 10:46:37                 |  |  |
| 11,10      | 0,30         | Rotonda 2ª sortida dir. Tarragona                          | 10:48:30 | 10:47:46             | 10:47:05                 |  |  |
| 13,60      | 2,50         | Rotonda 3ª sortida dir. Renau (TV-2032)                    | 10:52:40 | 10:51:46             | 10:50:55                 |  |  |
| 18,00      | 4,40         | VILABELLA (META VOLANT)                                    | 11:00:00 | 10:58:48             | 10:57:42                 |  |  |
| 18,30      | 0,30         | Esquerra dir. C/ Sant Magi                                 | 11:00:30 | 10:59:17             | 10:58:09                 |  |  |
| 18,30      | 0,00         | Esquerra dir. C/ Sant Josep                                | 11:00:30 | 10:59:17             | 10:58:09                 |  |  |
| 20,00      | 1,70         | Rotonda 1ª sortida dir Brafim (TP-2031)                    | 11:03:20 | 11:02:00             | 11:00:46                 |  |  |
| 21,40      | 1,40         | Rotonda 2ª sortida dir. El Pont d'Armentera                | 11:05:40 | 11:04:14             | 11:02:55                 |  |  |
| 22,20      | 0,80         | Rotonda 2ª sortida dir. El Pont d'Armentera                | 11:07:00 | 11:05:31             | 11:04:09                 |  |  |
| 22,80      | 0,60         | Rotonda 2ª sortida dir. El Pont d'Armentera                | 11:08:00 | 11:06:29             | 11:05:05                 |  |  |
| 24,70      | 1,90         | Rotonda 1ª sortida dir. El Vendrell (C-51)                 | 11:11:10 | 11:09:31             | 11:08:00                 |  |  |
| 26,10      | 1,40         | Esquerra dir. Monferri (T-204)                             | 11:13:30 | 11:11:46             | 11:10:09                 |  |  |
| 28,50      | 2,40         | Rotonda 2ª sortida dir. Salomó                             | 11:17:30 | 11:15:36             | 11:13:51                 |  |  |
| 30,90      | 2,40         | Esquerra dir. Masllorenç (TV-2042)                         | 11:21:30 | 11:19:26             | 11:17:32                 |  |  |
| 34,20      | 3,30         | Dreta dir. Masarbones (TV-2042)                            | 11:27:00 | 11:24:43             | 11:22:37                 |  |  |
| 34,40      | 0,20         | Rotonda 2ª sortida dir. Masarbones                         | 11:27:20 | 11:25:02             | 11:22:55                 |  |  |
| 41,30      | 6,90         | Esquerra dir. Valls (C-51z)                                | 11:38:50 | 11:36:05             | 11:33:32                 |  |  |
| 41,60      | 0,30         | Rotonda 5ª sortida dir. La Pineda de Sta. Cristina (C-51z) | 11:39:20 | 11:36:34             | 11:34:00                 |  |  |
| 45,30      | 3,70         | PM. Coll de Sta. Cristina                                  | 11:45:30 | 11:42:29             | 11:39:42                 |  |  |
| 46,20      | 0,90         | Rotonda 4ª sortida dir. Rodonyà (C-51z)                    | 11:47:00 | 11:43:55             | 11:41:05                 |  |  |
| 47,80      | 1,60         | RODONYÀ                                                    | 11:47:00 | 11:46:29             | 11:43:32                 |  |  |
| 1000       | ID TOTAL     |                                                            |          |                      |                          |  |  |
| 48,40      | 0,60         | Rotonda 2ª sortida dir. Can Ferrer (C-51z)                 |          | 11:47:26<br>11:48:24 | The second second second |  |  |
| 49,00      | 0,60         | Dreta dir. Can Ferrer (TV-2444)                            | 11:51:40 |                      | 11:45:23                 |  |  |
| 53,80      | 4,80         | PM. Esquerra dir. Vilarodona                               | 11:59:40 | 11:56:05             | 11:52:46                 |  |  |
| 59,80      | 6,00         | VILA-RODONA                                                | 12:09:40 | 12:05:41             | 12:02:00                 |  |  |
| 60,40      | 6,60         | Esquerra dir. C/Mossén Galofré                             | 12:10:40 |                      | 12:02:55                 |  |  |
| 60,50      | 0,10         | Esquerra dir. Avinguda d'Enric Benet                       | 12:10:50 |                      | 12:03:05                 |  |  |
| 61,20      | 0,70         | Rotonda 4ª sortida dir. Valls (TP-2002)                    | 12:12:00 |                      | 12:04:09                 |  |  |
| 62,90      | 1,70         | Rotonda 2ª sortida dir. Valls (C-51)                       | 12:14:50 |                      | 12:06:46                 |  |  |
| 63,50      | 0,60         | Rotonda 3ª sortida dir. Valls (C-51)                       | 12:15:50 |                      | 12:07:42                 |  |  |
| 68,00      | 4,50         | Rotonda 3ª sortida dir. Puigpelat (TP-2036)                | 12:23:20 |                      | 12:14:37                 |  |  |
| 69,70      | 1,70         | Rotonda 1ª sortida dir. Valls (TV-2034)                    | 12:26:10 | 12:21:31             | 12:17:14                 |  |  |
| 72,50      | 2,80         | Esquerra dir. Valls (C-37)                                 | 12:30:50 | 12:26:00             | 12:21:32                 |  |  |
| 73,10      | 0,60         | Dreta dir. Valls                                           | 12:31:50 | 12:26:58             | 12:22:28                 |  |  |
| 73,20      | 0,10         | Dreta dir. Valls                                           | 12:32:00 | 12:27:07             | 12:22:37                 |  |  |
| 73,80      | 0,60         | Rotonda 1ª sortida dir. Psg de l'estació                   | 12:33:00 | 12:28:05             | 12:23:32                 |  |  |
| 74,30      | 0,50         | Esquerra dir. C/ del Tren                                  | 12:33:50 | 12:28:53             | 12:24:18                 |  |  |
| 74,40      | 0,10         | Dreta dir. C/ Francesc Gumà Ferran                         | 12:34:00 | 12:29:02             | 12:24:28                 |  |  |
| 75,00      | 0,60         | ARRIBADA davant Pavelló Xavier Tondo i Volpini             | 12:35:00 | 12:30:00             | 12:25:23                 |  |  |
|            |              | TEMPS TOTAL                                                | 01:44:50 | 01:40:38             | 01:36:46                 |  |  |