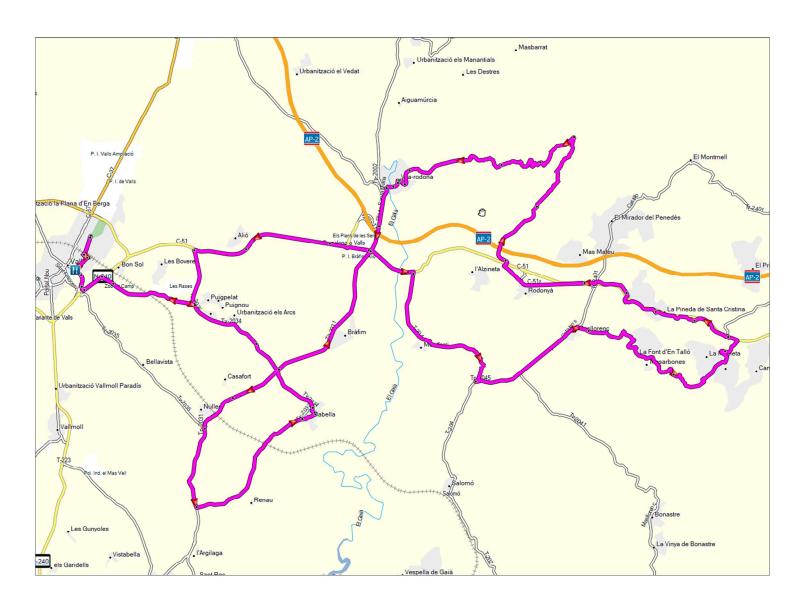

# RECORREGUT I PERFIL DE LA CURSA

El derecho de reproducción se reserva estrictamente para el uso personal y privado. Durante la práctica de tu actividad, respeta las propiedades y los caminos privados y asegúrate de que el recorrido es factible.