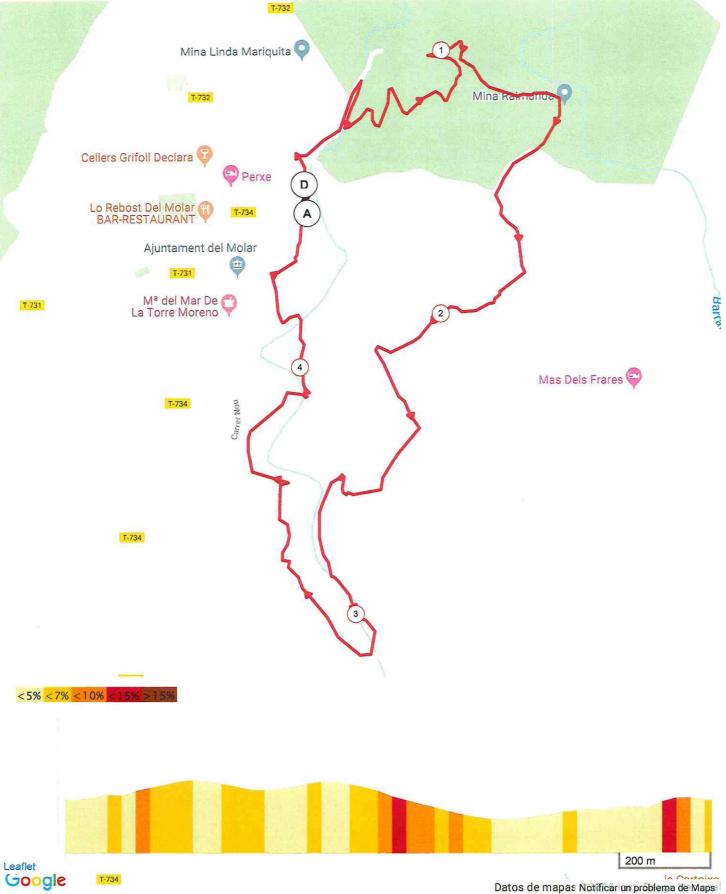

Domicili: Avda. Los Angeles, 13 Població: Miami Platja CP: 43892

Telf.: 605901932 / E-mail: info@megabici.com

Pàgina web: https://tarragonaxc.wordpress.com/

| Lloc de celebració: El Molar |                        |               | Punt de sortida: El Molar |                              |
|------------------------------|------------------------|---------------|---------------------------|------------------------------|
| Data: -30-06-19              | Hora: <del>10:30</del> | Km. circuit : | 4,5                       | Temps per volta (minuts): 20 |
| 11-08-19                     | 11:00 h.               | <u></u>       |                           |                              |

## REGLAMENT PARTICULAR OPEN BTT TARRAGONA

• Lloc cel·lebració - El Molar

• Data - <del>30-06-19</del> 11-08-19

Sortida - Zona Carrer Falset / Barranc del Bartolí

Recorregut - Forestal – 4,5km.

Inscripcions