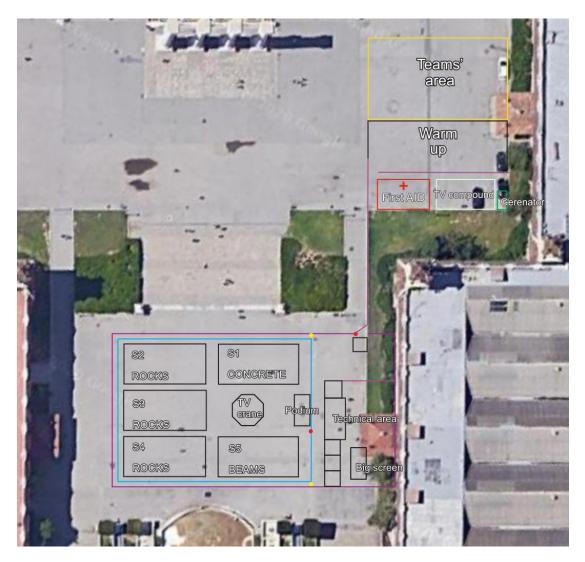

## 2. EVENT PLACE

The competition be held close to *Fonts de Montjuïc* located on a side of the *Reina Maria Cristina* Avenue, at the *de les Cascades* Square in front of the four columns.

#### 6. PADDOCK – TEAM AREA

Paddock area is available for the official teams only. All bookings must be received **before May** 20<sup>th</sup> 2021 through info@trialsport.es. Paddock area will be located at *Puig i Cadafalch* Square. Access to paddock area will be through *Guàrdia Urbana* Street.

#### **11. COMPETITION FORMAT**

A qualification round is set on a total of five sections and two laps. The best six results will be eligible for the final round on a total of five sections and one lap. The six finalists start the final from zero. Finals will take place taking into account following cases: