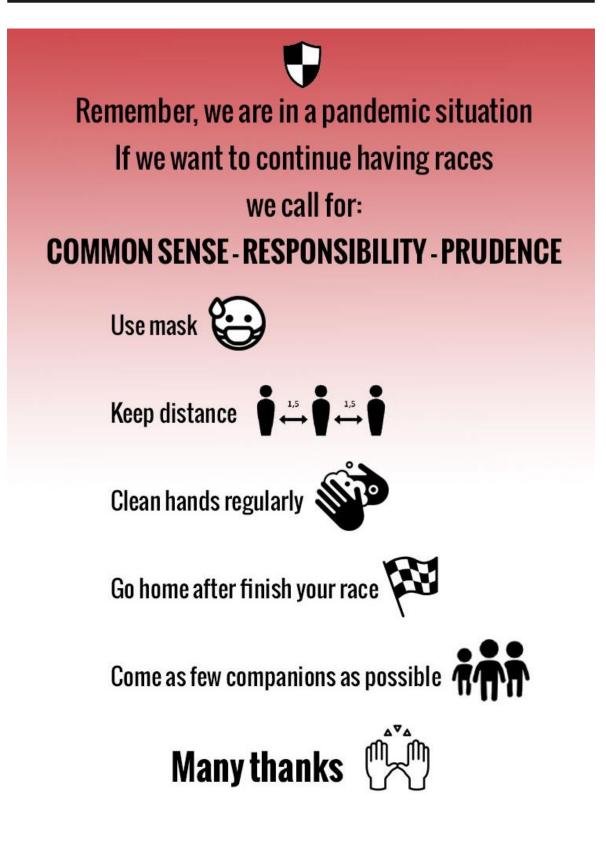

# **17. COVID REQUIREMENTS**

Corona virus pandemic has affected everyone and a lot of changes are required in order to follow the safety protocols needed to hold a competition.

We are aware that these new measures might somehow seem annoying but for the safety of everyone and to be able to host this event we need everyone to follow the rules. We highly recommend to reduce the risks of infection to the minimum. Depending on the specific situations, eventual positive tests might place the competition at risk of being cancelled.

#### **17.1. BASIC SAFETY MEASURES**

Basic safety measures are required such as masks kept on mouth and nose all the time, keeping the safety distance of at least 1,5 meters all the time, temperature check entering the event place, bringing the self-declaration at the first day of practice.