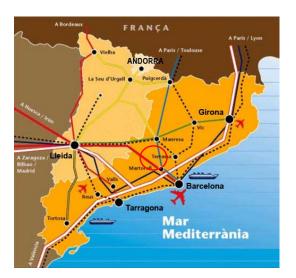

## 4. HOW TO GET THERE

There are multiple ways to get there, by *Rius i Taulet* Avenue or by *Francesc Ferrer i Guardia* Avenue. Car parks are available on the blue zones or at *Montanyans* Avenue. The nearest airport is *Barcelona-El Prat*, 20 min by car.